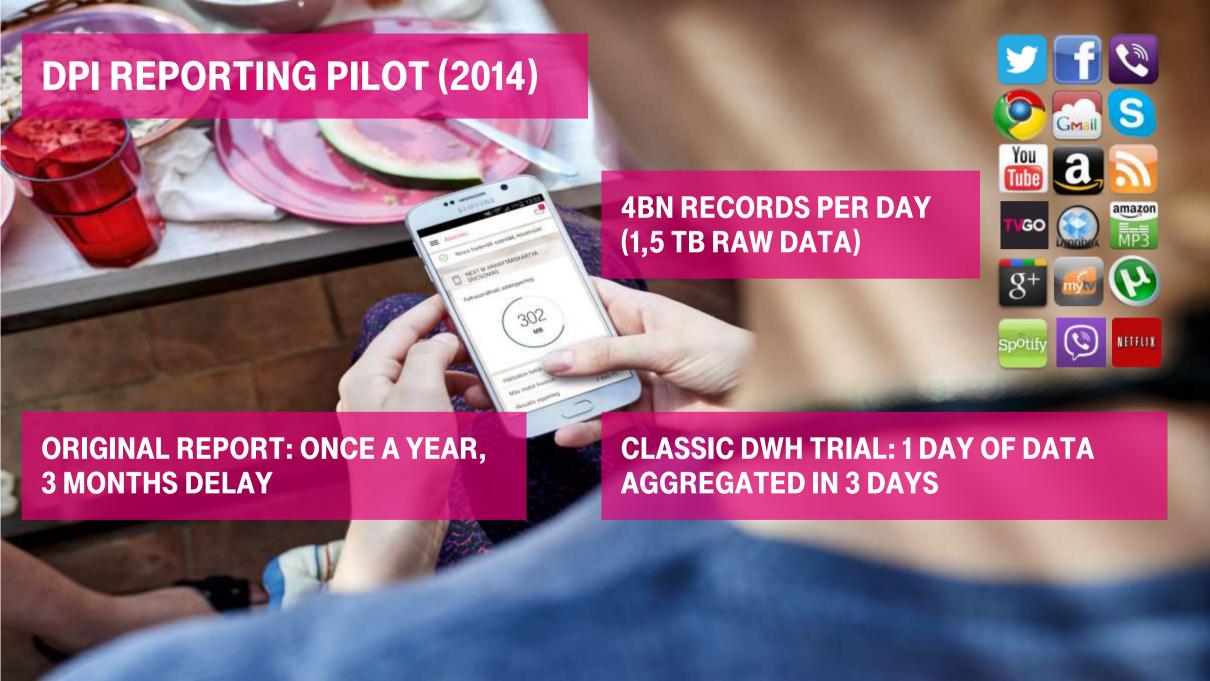

## **BIG DATA FEVER (2013/14) SOCIAL MEDIA COMMAND CENTER EVENT BASED CHURN** (HADOOP / T-SYSTEMS) (TERADATA / MARKETING) **LOCATION BASED ADS** (EMC / PRODUCT HOUSE) **DPI REPORTING** (CLOUDERA HADOOP / IT)