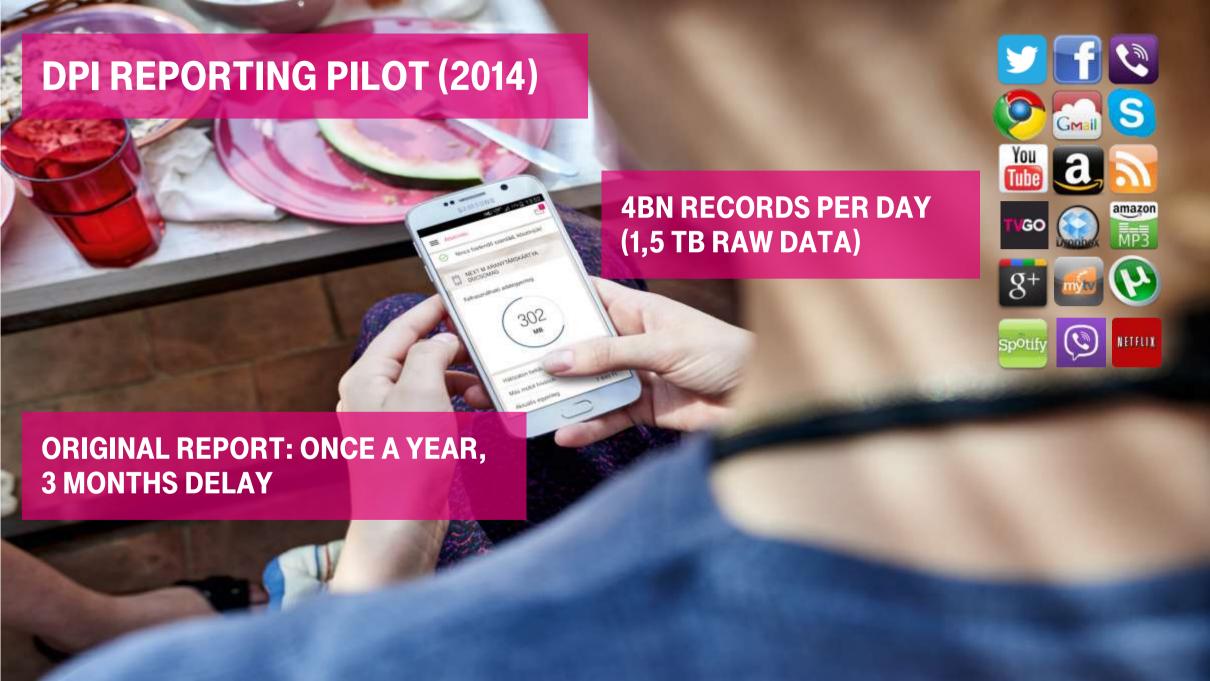

## **BIG DATA FEVER (2013/14) SOCIAL MEDIA COMMAND CENTER EVENT BASED CHURN** (HADOOP / T-SYSTEMS) (TERADATA / MARKETING) **LOCATION BASED ADS** (EMC / PRODUCT HOUSE) **DPI REPORTING** (CLOUDERA HADOOP / IT)