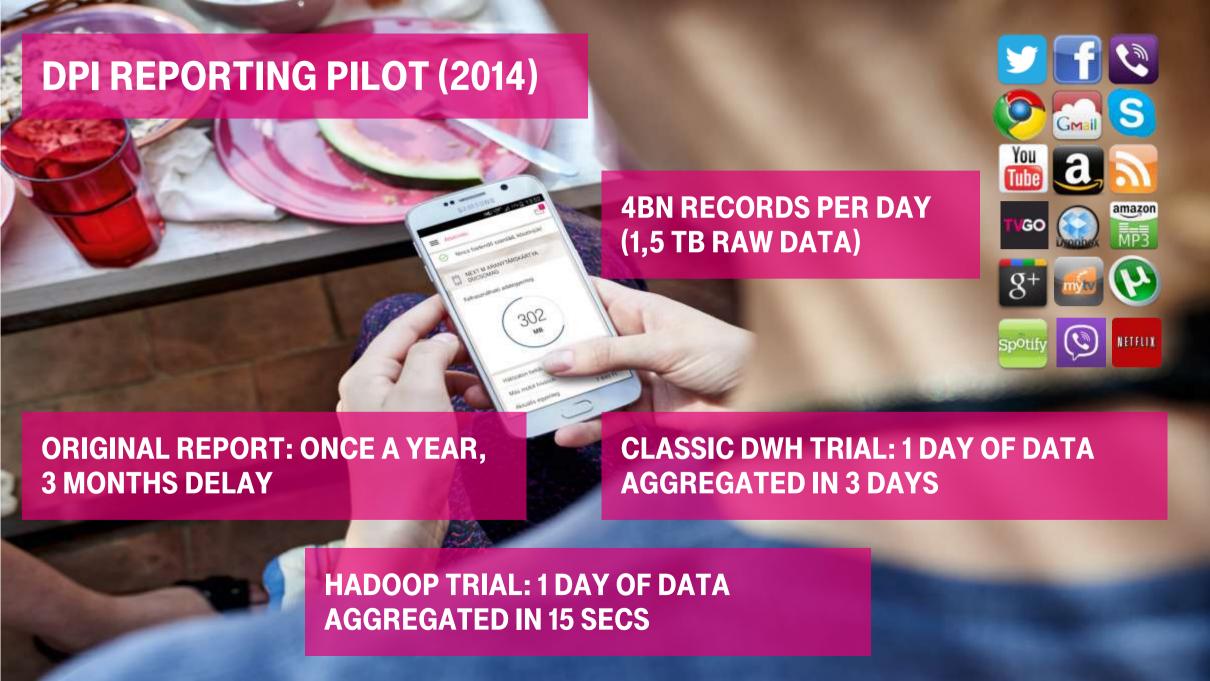

## **BIG DATA FEVER (2013/14) SOCIAL MEDIA COMMAND CENTER EVENT BASED CHURN** (HADOOP / T-SYSTEMS) (TERADATA / MARKETING) **LOCATION BASED ADS** (EMC / PRODUCT HOUSE) **DPI REPORTING** (CLOUDERA HADOOP / IT)