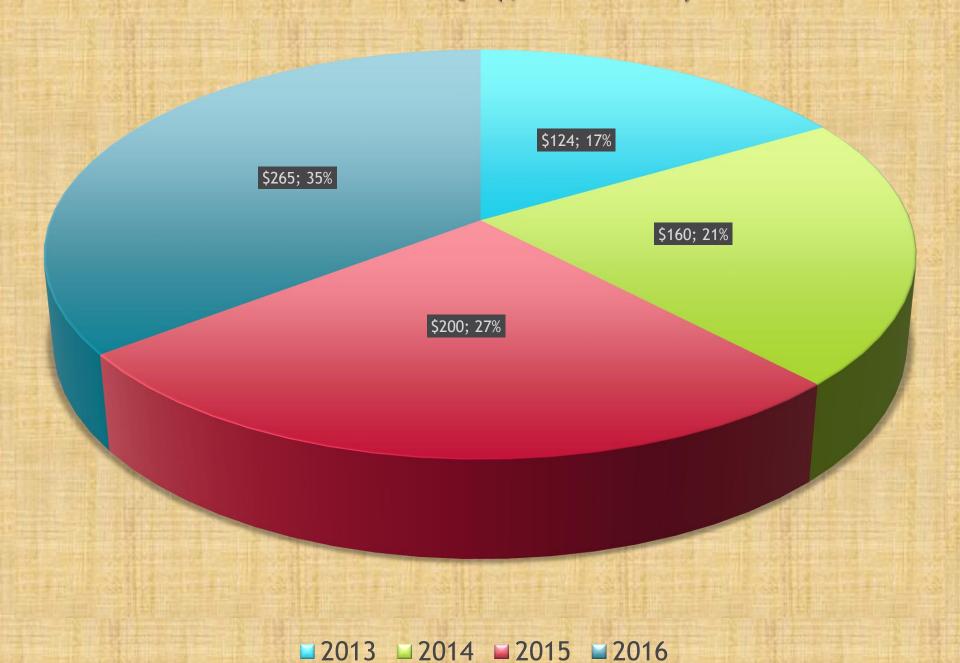

LIC COMPANY
(NYSE:EPAM)

Q1 2016 Revenue

\$264.5M

2016 Revenue Guidance

\$1.15B



17,000+

Engineers, designers and consultants

#### CONSTANT GROWTH

21

Reported Consecutive Quarters

20+%

YOY organic growth

**4** Continents

25

Countries



#### REVENUE BY GEOGRAPHY

| North America | 58% |
|---------------|-----|
| Europe        | 36% |
| APAC          | 2%  |

4%

CIS

#### **INDUSTRY FOCUS**

27%



**Financial Services** 

6%



Emerging

24%



**Travel & Consumer** 

14%



Media & Entertainment

21%



Software & Hi-tech

8%



Life sciences & Healthcare

#### SERVICE MIX

Software Engineering & Product/Platform Development

**QA** and Test Automation

**Managed Services** 

Infrastructure & Licensing

<epam>

2016 Q1 REVENUE \$264.5M

#### REVENUE of Q1 (\$ In millions)





## U.S. SmartPhone Marketshare



Gartner fo

## U.S. SmartPhone Marketshare



Gartner fo



#### Revenue per Quarter (\$ millions)





## 2016 REVENUE GUIDANCE \$1.15B



## DATA



## POWER



### POWER



## RESPONSIBILITY



#### EMPLOYED WOMEN BY OCCUPATION





## SKOOL KÓDGARÁZS



# CHANGE THE WORLD