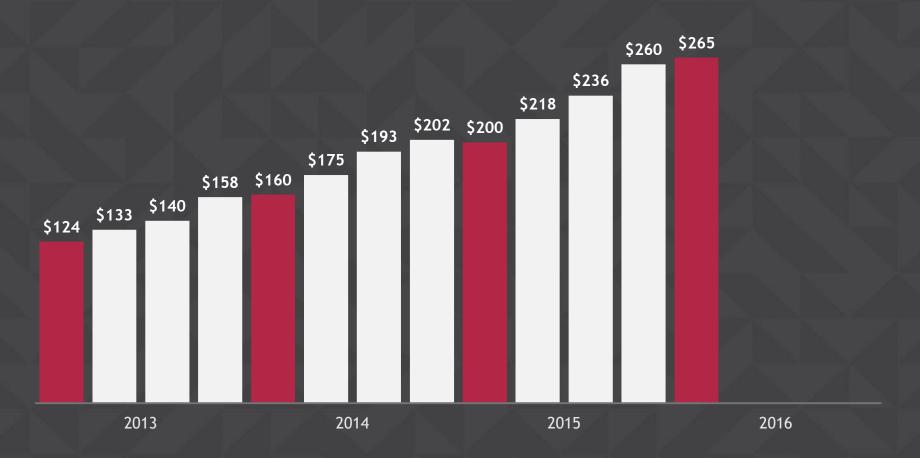

CONSTANT GROWTH

21

Reported Consecutive Quarters

20+%

YOY organic growth

**4** Continents

25

Countries



#### REVENUE BY GEOGRAPHY

| North America | 58% |
|---------------|-----|
| Europe        | 36% |
| APAC          | 2%  |

4%

CIS

#### **INDUSTRY FOCUS**

27%



**Financial Services** 

6%



Emerging

24%



**Travel & Consumer** 

14%



Media & Entertainment

21%



Software & Hi-tech

8%



Life sciences & Healthcare

#### SERVICE MIX

Software Engineering & Product/Platform Development

**QA** and Test Automation

**Managed Services** 

Infrastructure & Licensing

<epam>

2016 Q1 REVENUE \$264.5M

#### REVENUE of Q1 (\$ In millions)





## U.S. SmartPhone Marketshare



Gartner fo

## U.S. SmartPhone Marketshare



Gartner fo



#### Revenue per Quarter (\$ millions)





## 2016 REVENUE GUIDANCE \$1.15B



## DATA



## POWER



### POWER



## RESPONSIBILITY



#### EMPLOYED WOMEN BY OCCUPATION





## SKOOL KÓDGARÁZS



# CHANGE THE WORLD