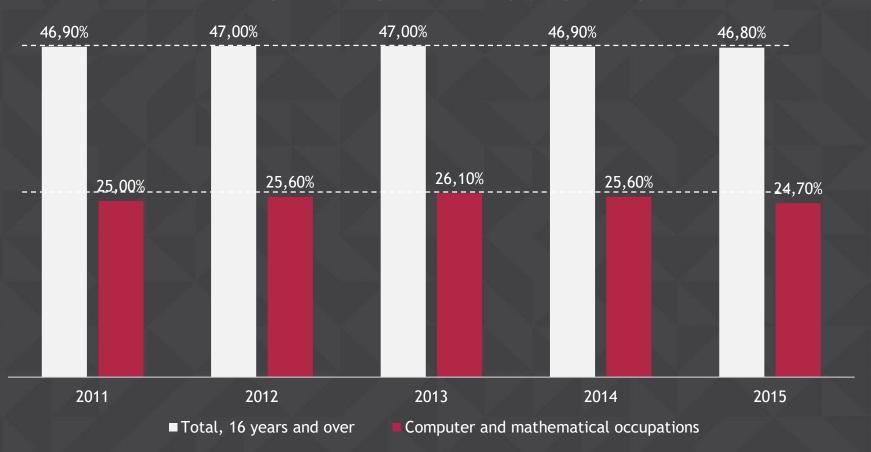

GRAPHY

| North America | 58% |
|---------------|-----|
| Europe        | 36% |
| APAC          | 2%  |

4%

CIS

#### **INDUSTRY FOCUS**

27%



**Financial Services** 

6%



Emerging

24%



**Travel & Consumer** 

14%



Media & Entertainment

21%



Software & Hi-tech

8%



Life sciences & Healthcare

#### SERVICE MIX

Software Engineering & Product/Platform Development

**QA** and Test Automation

**Managed Services** 

Infrastructure & Licensing

<epam>

2016 Q1 REVENUE \$264.5M

#### REVENUE of Q1 (\$ In millions)





## U.S. SmartPhone Marketshare



Gartner fo

## U.S. SmartPhone Marketshare



Gartner fo



#### Revenue per Quarter (\$ millions)





## 2016 REVENUE GUIDANCE \$1.15B



## DATA



## POWER



### POWER



## RESPONSIBILITY



#### EMPLOYED WOMEN BY OCCUPATION





## SKOOL KÓDGARÁZS



# CHANGE THE WORLD